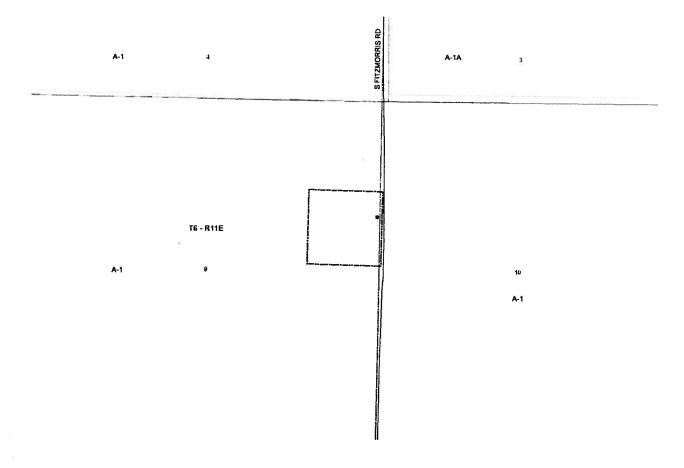

## ZC12-04-025

ALL THAT CERTAIN PIECE OF LAND, together with all buildings and improvements thereon, and all rights, ways, means, privileges, servitudes. prescriptions and appurtenances thereunto belonging or in anywise appertaining thereto, situated in Section 9, Township 6 South, Range 11 East, St. Tammany Parish, Louisiana and more fully described as follows, to wit: From the corner common to Sections 3, 4, 9 and 10, Township 6 South, Range 11 East, St. Tammany Parish, Louisiana, run South 0 degrees 10 minutes East 5.60 chains to a point in the center of a gravel road the point of beginning.

From the point of beginning run North 89 degrees 50 minutes West 4.47 chains to an iron post thence South 0 degrees 10 minutes East 4.47 chains to an iron post; thence South 89 degrees 50 minutes East 4.47 chains to a point in said gravel road; thence North 0 degrees 10 minutes West 4.47 chains to the point of beginning, containing 2.00 acres.

CASE NO.:

ZC12-04-025

**REQUESTED CHANGE:** 

From A-1 (Suburban District) to A-2 (Suburban District)

LOCATION:

Parcel located on the west side of South Fitzmorris Road, north of Eagle Road, south of Bennett Drive, being 76473 S. Fitzmorris Road,

Covington; S9,T6S,R11E; Ward 3, District 2

SIZE:

2 acres

2012-04-025 This property is located in Flood Zone C as per FEMA FIRM, Comm. Panel No. 225205 0150 C, map dated 10-17-1989 This point is 500°10'E, 369.6' from the Section Corner common to Sections 3, 4, 9 & 10 Township 6 South Range II East, St. Tammany Parish, Louisiana 589°49'57"E, 295.00 275.25' Powerline Parcel A W 1.00 Acre (Basis of Bearing) NOO°IQ'OO"W 00,01,005 *275.00'* 589°49'57"E, 295.00' Parcel B Building setback lines should be determined by owner or contractor prior to any construction 275.00° N89°49'57"W, 295.00' SERVITUDES SHOWN HEREON (IF ANY) ARE NOT NECESSARILY EXCLUSIVE. SERVITUDES OF RECORD AS SHOWN ON TITLE OPINION OR TITLE POLICY WILL BE ADDED HERETO UPON REQUEST AS THE UNDERSIGNED HAS PERFORMED NO ABSTRACT OR TITLE SEARCH. THE UNDERSIGNED HAS MADE NO ATTEMPT TO LOCATE ANY BURIED UTILITIES OR ASSOCIATED PEDESTALS. Reference Survey: Survey prepared by Land Engineering Services, Inc. dated Feb. 7, 1967 revised Mar. 2, 1967 PEDESTALS.
THIS MAP IS IN ACCORDANCE WITH THE MINIMUM STANDARD DETAILED REQUIREMENTS PURSUANT TO THE ACCURACY STANDARDS OF A C SURVEY AND THE APPLICABLE STANDARDS OF PRACTICE CITED IN LAC 48: LXI. THIS MAP IS IN ACCORDANCE WITH A PHYSICAL SURVEY MADE ON THE GROUND UNDER THE SUPERVISION OF THE UNDERSIGNED. (Basis of Bearing) Legend: